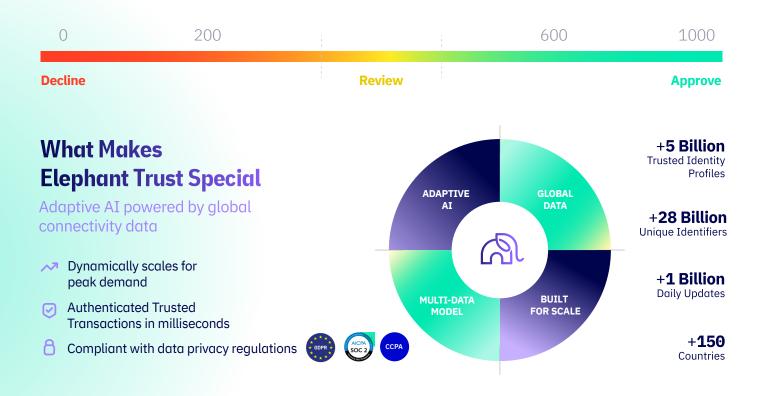

## **Elephant Trust Score**

The Elephant Trust Score and signals are easily incorporated into your decisioning platform.

The **Trust Score** is calculated from hundreds of identity signals, such as email, phone number, IP address, and physical address.

It incorporates historical data, including connections and correlations between various attributes associated with the transaction.

The Elephant trust scores are continuously updated via adaptive AI.